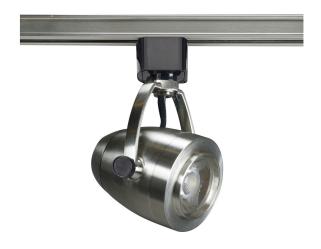

## **NUVO TH417**

## 12 Watt LED Track Head Brushed Nickel Finish 36 Degree Beam Angle

Fixture Type

Track Lighting Heads

Collection

No

Style

Contemporary

Brushed Nickel