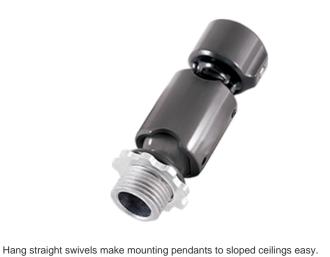

#### **Description:**

Hang straight 90°  $1/2"\ \text{NPS}$  swivel mount sloped ceiling. For indoor use only.

#### Maximum Weight:

HS90 suspends a light fixture with a maximum weight of 70 lbs

#### Material:

Precision die cast aluminum

#### Features

Available in bronze and white and 45 or 90 degree angles Fits  $1/2"\;\mathsf{NPS}$