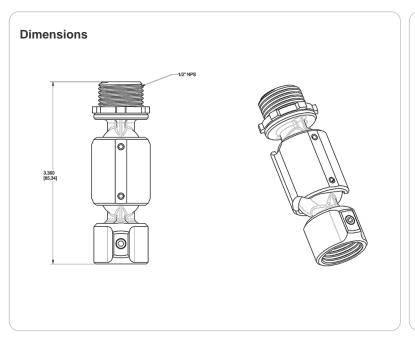

#### **Description:**

Hang straight 90°  $1/2"\ \text{NPS}$  swivel mount sloped ceiling. For indoor use only.

#### Features

Available in bronze and white and 45 or 90 degree angles Fits  $1/2"\;\mathsf{NPS}$