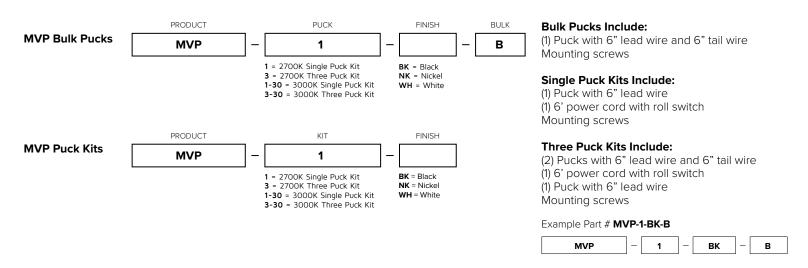

## Ordering Information

#### **Features**

- 2700K or 3000K color temperature options
- Zinc alloy light housing with aluminum heat sink
- Stamped steel surface collar with brushed nickel or powder coat finish to match
- Spring steel clips secure housing in surface collar
- Diffuse, polycarbonate lens with 30° swivel capability
- Available in three puck kits, single put kits, or individual linking pucks for increasing the number of pucks in a kit
- Link up to 20 pucks together
- Plug-in installations can be controlled by inline roll switch on power cord; hardwire installations are controlled by wall control or rocker switch on hardwire box