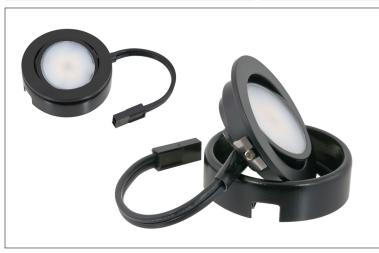

### Description

Line-voltage, high performance, easy to install puck lights with swivel feature

#### **Features**

- 2700K or 3000K color temperature options
- Zinc alloy light housing with aluminum heat sink
- Stamped steel surface collar with brushed nickel or powder coat finish to match
- Spring steel clips secure housing in surface collar
- Diffuse, polycarbonate lens with 30° swivel capability
- Available in three puck kits, single put kits, or individual linking pucks for increasing the number of pucks in a kit
- Link up to 20 pucks together
- Plug-in installations can be controlled by inline roll switch on power cord; hardwire installations are controlled by wall control or rocker switch on hardwire box

### Mounting

Surface or recess mount (2-3/8" cut-out); mounting screws included