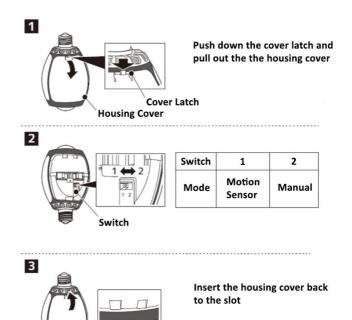

Socket Extender (1.2 inches)

This de-Odorization LED Lamp has two modes:

- Motion Sensor
- Manual

### Motion Sensor Mode

When the movement of a person is detected, the LED light will turn on automatically. When there is no motion detected, the light will be off after 3 minutes. Deodorizing and sterilizing functions will still remain operation.

### Manual Mode

The LED light is turned on / off by the wall switch. When the LED light is on, the deodorizing and sterilizing functions will be activated at the same time. How to switch between two modes: