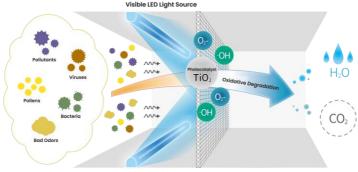

## Introduction

This *de*-Odorization LED Lamp adopts photocatalyst technology and provides deodorization and sterilization for indoor use. It helps reducing airborne germs and minimizes household odors caused by bacteria, pets and cooking fumes.

What is photocatalyst technology?

Visible LED Light Source

When light is irradiated on the photocatalyst layer, a strong oxidation effect will be produced. By utilizing the strong oxidation ability of the photocatalyst, the odor and harmful substances in the air will be decomposed.