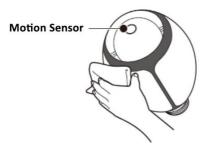

Socket Extender (1.2 inches)

This de-Odorization LED Lamp has two modes:

- Motion Sensor
- Manual

### Motion Sensor Mode

When the movement of a person is detected, the LED light will turn on automatically. When there is no motion detected, the light will be off after 3 minutes. Deodorizing and sterilizing functions will still remain operation.