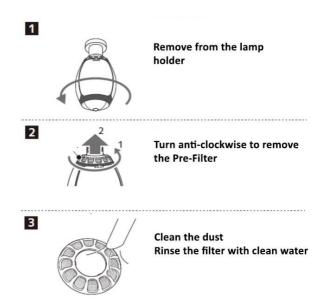

When the lamp head cannot reach the lamp holder, install with the extension lamp holder on the product. Then plug it into the E26 lamp holder. Pre-Filter: Clean every three months

Photocatalyst Filter: Clean every six months

3

Air dry thoroughly in the sun until moisture disappears; then restore the photocatalyst filter back in the unit Housing (Air Outlet / LED Light / Motion Sensor / Lamp Holder)

Use a soft and dry cloth to remove dirt.

Note:

 Do not use detergent, soap, chemicals or oil to the container immersed in the photocatalyst filter.
Do not use brush to clean the photocatalyst filter.
The color of the photocatalyst filter may change; however, this will not affect the filter's performance.
This is our recommendation guide. Maintenance timeframe depends on the use of environment.