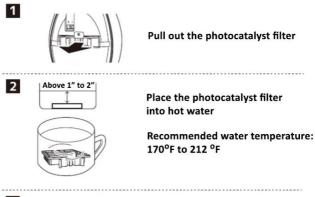

When the lamp head cannot reach the lamp holder, install with the extension lamp holder on the product. Then plug it into the E26 lamp holder. Pre-Filter: Clean every three months

Photocatalyst Filter: Clean every six months

3

Air dry thoroughly in the sun until moisture disappears; then restore the photocatalyst filter back in the unit Housing (Air Outlet / LED Light / Motion Sensor / Lamp Holder)

Use a soft and dry cloth to remove dirt.

Note:

 Do not use detergent, soap, chemicals or oil to the container immersed in the photocatalyst filter.
Do not use brush to clean the photocatalyst filter.
The color of the photocatalyst filter may change; however, this will not affect the filter's performance.
This is our recommendation guide. Maintenance timeframe depends on the use of environment.