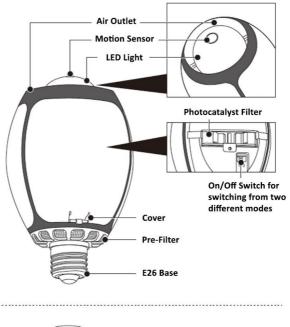

Socket Extender (1.2 inches)

This de-Odorization LED Lamp has two modes:

- Motion Sensor
- Manual

### Motion Sensor Mode

When the movement of a person is detected, the LED light will turn on automatically. When there is no motion detected, the light will be off after 3 minutes. Deodorizing and sterilizing functions will still remain operation.

### Manual Mode

The LED light is turned on / off by the wall switch. When the LED light is on, the deodorizing and sterilizing functions will be activated at the same time. How to switch between two modes:

Hold the bottom of the main unit and plug it into the E26 socket.

Be sure to turn off the wall switch during installation.

Be careful not to over tighten

Do not install in places where the Pre-filter will be hidden, such as downlights.

When the lamp head cannot reach the lamp holder, install with the extension lamp holder on the product. Then plug it into the E26 lamp holder. Pre-Filter: Clean every three months

Photocatalyst Filter: Clean every six months