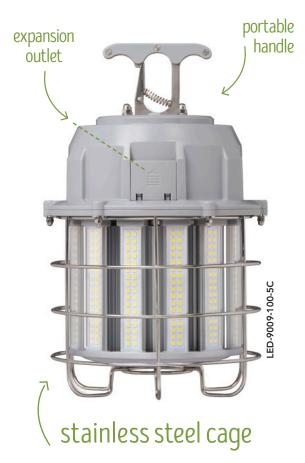

## ECONOMY WORK LIGHTINTEGRATED POWER CORD

super bright & durable

- Available in 100W replacing up to 400W HID
- Daisy-chain up to 6 lights together
- 6kv surge protection
- Tough stainless steel cage
- 10ft integrated power cord
- Available with a clear or frosted lens

| 1 | PART #          | UPC          | REPLACES | WATTAGE | LUMENS | CCT (K) | LENS    |
|---|-----------------|--------------|----------|---------|--------|---------|---------|
| Γ | LED-9009-100-5C | 844006033491 | 400 HID  | 100W    | 12000  | 5000K   | CLEAR   |
|   | LED-9009-100-5F | 844006033507 | 400 HID  | 100W    | 9500   | 5000K   | FROSTED |