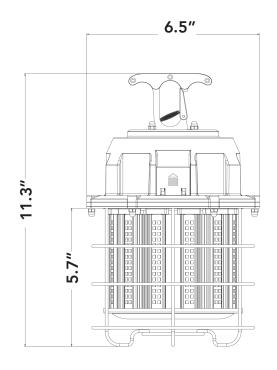

## ECONOMY WORK LIGHTINTEGRATED POWER CORD

















super bright & durable



- Available in 100W replacing up to 400W HID
- Daisy-chain up to 6 lights together
- 6kv surge protection
- Tough stainless steel cage
- 10ft integrated power cord
- Available with a clear or frosted lens



| 1 | PART #          | UPC          | REPLACES | WATTAGE | LUMENS | CCT (K) | LENS    |
|---|-----------------|--------------|----------|---------|--------|---------|---------|
| Γ | LED-9009-100-5C | 844006033491 | 400 HID  | 100W    | 12000  | 5000K   | CLEAR   |
|   | LED-9009-100-5F | 844006033507 | 400 HID  | 100W    | 9500   | 5000K   | FROSTED |





## ECONOMY WORK LIGHT INTEGRATED POWER CORD