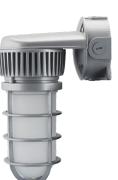

# DESCRIPTION

NaturaLED<sup>®</sup> LED Vapor Tight Jelly Jar (VTJ) are designed to replace incandescent and CFL fixtures with long-lasting illumination over doorways, scaffolding, construction sites, and many more applications. Our naturaLED<sup>®</sup> LED Vapor Tight Jelly Jars are IP65 Rated against ingress of dust, pressurized water and harsh environments. Constructed with cast aluminum housing and glass lens. Available in two different mounting options: ceiling and wall, 65% less energy and zero maintenance cost for up to 50,000+ average life hours.

# **FEATURES**

- Energy Star Qualified
- IP65 Rated
- Frosted glass diffuser provides you glare-free light
- High efficacy with 90 lumen per watt
- High-temperature silicone gasket protects against moisture and dust
- Available in Wall or Ceiling Mount
- Material: Die-Cast Aluminum / Glass
- Four 1/2" conduit entries for easy wiring
- Input line voltage: 120-277V
- CRI: 80
- Operating temperature: -4°F 122°F

# 20W-Wall Mount

Weight: 3.80-lbs

**20W-Ceiling Mount** Weight: 3.80-lbs

5.65 in (143.5 mm) 0 0 11.1 in (282 mm)