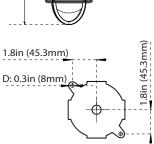

# 20W-Wall Mount

Weight: 3.80-lbs

**20W-Ceiling Mount** Weight: 3.80-lbs

5.65 in (143.5 mm) 0 0 11.1 in (282 mm)