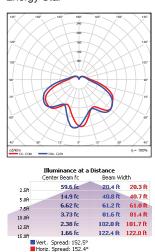

# **PHOTOMETRICS CHART**

#### VTJ 20W (Wall Mount) Energy Star

2.38 fc

1.66 fc

Vert. Spread: 152.5° Horiz. Spread: 152.4°

15.0ft

VTJ 20W (Ceiling Mount) Energy Star

PACKAGE Master Pack: 2 pcs