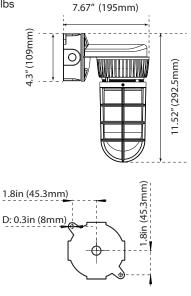

# 20W-Wall Mount

Weight: 3.80-lbs

**20W-Ceiling Mount** Weight: 3.80-lbs

5.65 in (143.5 mm) 0 0 11.1 in (282 mm)