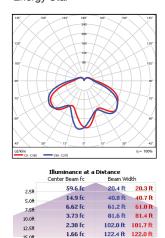

# **PHOTOMETRICS CHART**

#### VTJ 20W (Wall Mount) Energy Star

2.38 fc

1.66 fc

Vert. Spread: 152.5° Horiz. Spread: 152.4°

15.0ft

VTJ 20W (Ceiling Mount) Energy Star

PACKAGE Master Pack: 2 pcs