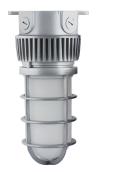

# DESCRIPTION

NaturaLED<sup>®</sup> LED Vapor Tight Jelly Jar (VTJ) are designed to replace incandescent and CFL fixtures with long-lasting illumination over doorways, scaffolding, construction sites, and many more applications. Our naturaLED<sup>®</sup> LED Vapor Tight Jelly Jars are IP65 Rated against ingress of dust, pressurized water and harsh environments. Constructed with cast aluminum housing and glass lens. Available in two different mounting options: ceiling and wall, 65% less energy and zero maintenance cost for up to 50,000+ average life hours.

# **FEATURES**

- Energy Star Qualified
- IP65 Rated
- Frosted glass diffuser provides you glare-free light
- High efficacy with 90 lumen per watt
- High-temperature silicone gasket protects against moisture and dust
- Available in Wall or Ceiling Mount
- Material: Die-Cast Aluminum / Glass
- Four 1/2" conduit entries for easy wiring
- Input line voltage: 120-277V
- CRI: 80
- Operating temperature: -4°F 122°F

# 20W-Wall Mount

Weight: 3.80-lbs

**20W-Ceiling Mount** Weight: 3.80-lbs

5.65 in (143.5 mm) 0 0 11.1 in (282 mm)