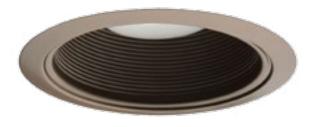

3" Baffle Trim

## **Product Description**

This three-inch, baffle trim is perfect for lighting home or office spaces such as living rooms, dining rooms, bedrooms and meeting rooms. Baffles are the best choice when looking to reduce glare and absorb excess light. Available in white with white baffle (13002WH), white with black baffle (13002BK) and oil rubbed bronze baffle/trim (13002OB-OB).