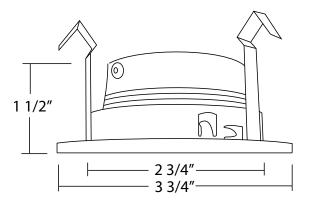

## Details

For use with: 13100, 13100R, 13000, 13000R, & 13102

50W | 120V MR-16

| Ordering Information |                                            |
|----------------------|--------------------------------------------|
| Catalog Number       | Trim Color                                 |
| 13002WH              | White (White Ring)                         |
| 13002OB-OB           | Oil-Rubbed Bronze (Oil-Rubbed Bronze Ring) |
| 13002BK              | Black (White Ring)                         |