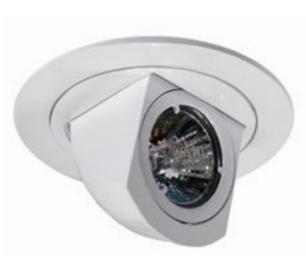

## **Product Description**

Looking to add a little drama to your room? This four-inch retractable wall wash trim adds flexibility and can illuminate items on a wall and make the room feel larger. This is a great choice for accent lighting in a kitchen, living room or office space. Available in white, chrome, bronze and oil rubbed bronze.

## Details

For use with: 14000A, 14101AR, 14000AET, 14101ARET, 14102A & 14102AET

**Retractable Wall Wash** 

50W | 12V MR-16

| Ordering Information |                   |
|----------------------|-------------------|
| Catalog Number       | Trim Color        |
| 14011WH              | White             |
| 14011CH              | Chrome            |
| 14011OB              | Oil-Rubbed Bronze |
| 14011BZ              | Bronze            |