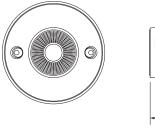

## FEATURES

- 3.6 volt compatible
- 5" diameter round mounting plate for 3" or 4" standard hole pattern
- Lamp and mounting plate combination is approximately 2" deep
- SMD 2W LED
- · Performance lens for long pathways
- Fully adjustable
- Standard finish: Black or White
- UL 924 and cUL Certified
- Suitable for damp locations
- Master Cartons of 12

## ORDERING INFORMATION Example: RL52-WH

| Series              | Finish             |
|---------------------|--------------------|
| RL52 = Single Lamp  | WH = White Housing |
| 2RL52 = Double Lamp | BL = Black Housing |