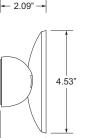

## FEATURES

- 3.6 volt compatible
- 5" diameter round mounting plate for 3" or 4" standard hole pattern
- Lamp and mounting plate combination is approximately 2" deep
- SMD 2W LED
- · Performance lens for long pathways
- Fully adjustable
- Standard finish: Black or White
- UL 924 and cUL Certified
- Suitable for damp locations
- Master Cartons of 12

#### DIMENSIONS

- 1.97"