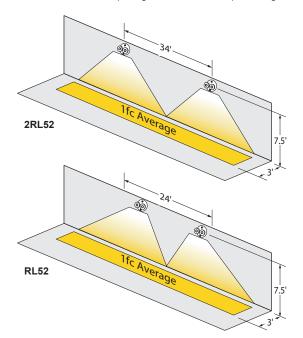

# SAMPLE PHOTOMETRICS

Using multiple (double lamp) units mounted at a typical 7.5 foot height delivers 34 foot on center spacing with a 3 foot wide path of egress.

## ORDERING INFORMATION Example: RL52-WH

| Series              | Finish             |
|---------------------|--------------------|
| RL52 = Single Lamp  | WH = White Housing |
| 2RL52 = Double Lamp | BL = Black Housing |