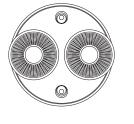

## FEATURES

- 3.6 volt compatible
- 5" diameter round mounting plate for 3" or 4" standard hole pattern
- Lamp and mounting plate combination is approximately 2" deep
- SMD 2W LED
- · Performance lens for long pathways
- Fully adjustable
- Standard finish: Black or White
- UL 924 and cUL Certified
- Suitable for damp locations
- Master Cartons of 12

## ORDERING INFORMATION Example: RL52-WH

| Series              | Finish             |
|---------------------|--------------------|
| RL52 = Single Lamp  | WH = White Housing |
| 2RL52 = Double Lamp | BL = Black Housing |