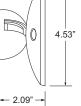

## FEATURES

- 3.6 volt compatible
- 5" diameter round mounting plate for 3" or 4" standard hole pattern
- Lamp and mounting plate combination is approximately 2" deep
- SMD 2W LED
- · Performance lens for long pathways
- Fully adjustable
- Standard finish: Black or White
- UL 924 and cUL Certified
- Suitable for damp locations
- Master Cartons of 12

#### DIMENSIONS

- 1.97"