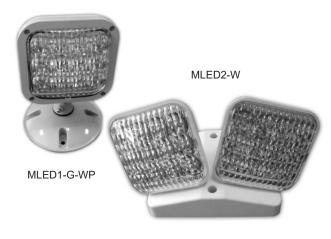

### **FEATURES AND BENEFITS**

- Compatible with CLED, VLED, LED-90, LED-95, LED-RX, NFT, VEX-R, VEX-WPC or VEX-WPCR units only
- Each 1.5 Watt lamp head contains twelve long-lasting, efficient, ultra-bright white LEDs in a high-performance reflector with glass lens (outdoor) or plastic lens (indoor)
- · All models include mounting plate
- Operating Voltages: 3.6V, 6V, 9.6V & 12V
- Temperature rating of -20°C to 50°C (-4°F to 122°F)
- Optional Wet Location rating (WP) available for outdoor applications
- Rugged, injection-molded 5VA flame retardant, high-temperature thermoplastic housing
- · Adjustable LED lamp heads optimize spacing
- · Low cost easy installation
- · Single and double head configurations available
- · Suitable for ceiling or wall mount
- Standard finishes: black or white for indoor, black, gray or white for outdoor
- •UL 924 Listed

ORDERING INFORMATION Example: MLED1-B-G2-WP

| Series <sup>1</sup>        | Finish    | Options                                                 |  |
|----------------------------|-----------|---------------------------------------------------------|--|
| MLED1 = Single Remote Lamp | B = Black | G2 <sup>2</sup> = Self-test/Self-diagnostics Compatible |  |
| MLED2 = Double Remote Lamp | G = Gray  | WP = Weatherproof Applications                          |  |
|                            | W = White |                                                         |  |
| Notes                      |           |                                                         |  |