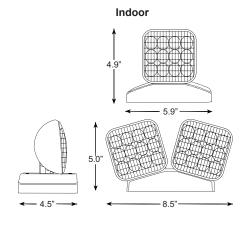

### **FEATURES AND BENEFITS**

- Compatible with CLED, VLED, LED-90, LED-95, LED-RX, NFT, VEX-R, VEX-WPC or VEX-WPCR units only
- Each 1.5 Watt lamp head contains twelve long-lasting, efficient, ultra-bright white LEDs in a high-performance reflector with glass lens (outdoor) or plastic lens (indoor)
- · All models include mounting plate
- Operating Voltages: 3.6V, 6V, 9.6V & 12V
- Temperature rating of -20°C to 50°C (-4°F to 122°F)
- Optional Wet Location rating (WP) available for outdoor applications
- Rugged, injection-molded 5VA flame retardant, high-temperature thermoplastic housing
- · Adjustable LED lamp heads optimize spacing
- · Low cost easy installation
- · Single and double head configurations available
- · Suitable for ceiling or wall mount
- Standard finishes: black or white for indoor, black, gray or white for outdoor
- •UL 924 Listed