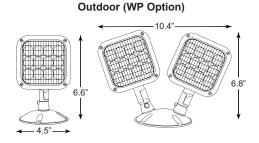

### **FEATURES AND BENEFITS**

- Compatible with CLED, VLED, LED-90, LED-95, LED-RX, NFT, VEX-R, VEX-WPC or VEX-WPCR units only
- Each 1.5 Watt lamp head contains twelve long-lasting, efficient, ultra-bright white LEDs in a high-performance reflector with glass lens (outdoor) or plastic lens (indoor)
- · All models include mounting plate
- Operating Voltages: 3.6V, 6V, 9.6V & 12V
- Temperature rating of -20°C to 50°C (-4°F to 122°F)
- Optional Wet Location rating (WP) available for outdoor applications
- Rugged, injection-molded 5VA flame retardant, high-temperature thermoplastic housing
- · Adjustable LED lamp heads optimize spacing
- · Low cost easy installation
- · Single and double head configurations available
- · Suitable for ceiling or wall mount
- Standard finishes: black or white for indoor, black, gray or white for outdoor
- •UL 924 Listed