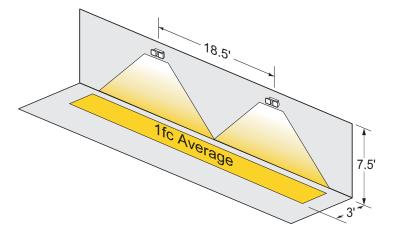

### **SAMPLE PHOTOMETRICS**

Using multiple MLED (1.5 Watt lamps) units mounted at a typical 7.5' height delivers 18.5' on-center spacing with a 3' wide path of egress.

Includes Mounting Plate

Page 1 of 2