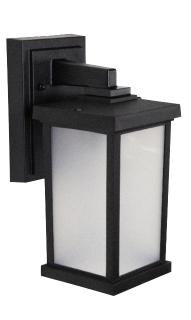

## SPECIFICATIONS

- Black, White, & Bronze
- Composite Construction
- Clear or Frosted Acrylic Lens
- Wall Mount Only
- Minimum Starting Temp -20°F
- UL Listed for Wet Locations

**GUIDE CODE: S51SF-BK-PC** 

## **OUTDOOR DECORATIVE MARLEX®**

Wave Lighting's New Artisan Collection adds a stylish look to any outdoor space. Wave Lighting's S51S is designed for wall applications and mounting hardware is included. Options inlcude Photocell.