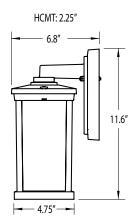

## SPECIFICATIONS

- Black, White, & Bronze
- Composite Construction
- Clear or Frosted Acrylic Lens
- Wall Mount Only
- Minimum Starting Temp -20°F
- UL Listed for Wet Locations

**GUIDE CODE: S51SF-BK-PC** 

## **OUTDOOR DECORATIVE MARLEX®**

Wave Lighting's New Artisan Collection adds a stylish look to any outdoor space. Wave Lighting's S51S is designed for wall applications and mounting hardware is included. Options inlcude Photocell.