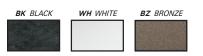

## SPECIFICATIONS

- Black, White, & Bronze
- Composite Construction
- Clear or Frosted Acrylic Lens
- Wall Mount Only
- Minimum Starting Temp -20°F
- UL Listed for Wet Locations

**GUIDE CODE: S51SF-BK-PC** 

### CALL FOR PHOTOMETRIC INFORMATION

| ITEM # | DIFFUSER                        | LIGHT SOURCE                                                          | сст          | COLOR                             | OPTIONS              |
|--------|---------------------------------|-----------------------------------------------------------------------|--------------|-----------------------------------|----------------------|
| S51S   | ACRYLIC<br>C-Clear<br>F-Frosted | E26 MEDIUM BASE                                                       | С-4К<br>W-3К | BK-Black<br>WH-White<br>BZ-Bronze | <b>PC</b> -Photocell |
|        |                                 | (1) 60W MAX Medium Base<br><b>LE26</b> -9.5W 800Im (E26 LED Lamp) ★ ★ |              |                                   |                      |
|        |                                 | 120V LIGHTWAVE LED                                                    |              |                                   |                      |
|        |                                 | LR12-13W 1000Im 80CRI ★<br>LT12-12W 1040Im 90CRI                      |              |                                   |                      |