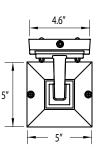

## **OUTDOOR DECORATIVE MARLEX®**

Wave Lighting's New Artisan Collection adds a stylish look to any outdoor space. Wave Lighting's S51S is designed for wall applications and mounting hardware is included. Options inlcude Photocell.