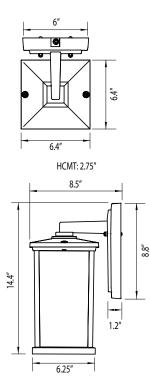

# SPECIFICATIONS

- Black, White, & Bronze
- Composite Construction
- Clear or Frosted Acrylic Diffuser
- Wall Mount Only
- Minimum Starting Temp -20°F
- UL Listed for Wet Locations

## **OUTDOOR DECORATIVE MARLEX®**

Wave Lighting's New Artisan Collection adds a stylish look to any outdoor space. Wave Lighting's S51V is designed for wall applications and mounting hardware is included. Options inlcude Photocell.