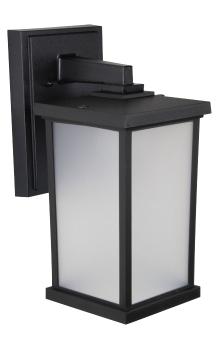

# OUTDOOR WALL FIXTURE S51V

## **OUTDOOR DECORATIVE MARLEX®**

Wave Lighting's New Artisan Collection adds a stylish look to any outdoor space. Wave Lighting's S51V is designed for wall applications and mounting hardware is included. Options inlcude Photocell.