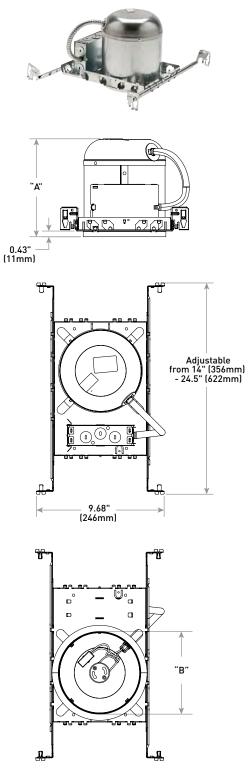

#### **CONSTRUCTION & MATERIAL**

- Recessed housing with integral nailer and ceiling grid attachment accommodates Cree Lighting six-inch LED downlights in ceiling thicknesses from 0.25" to 1.25"
- Adjustable bar-hangers span from 14" to 24.5" without sag
- Suitable for non-insulated ceilings only

US: <u>creelighting.com</u> (800) 236-6800

Canada: creelighting-canada.com (800) 473-1234

RC6

| Product           | DIM "A"        | DIM "B"      |
|-------------------|----------------|--------------|
| RC6               | 7.347" (186mm) | 6.2" (157mm) |
| RC6-GU24/RC6-277V | 7.42" (188mm)  | 6.3" (160mm) |