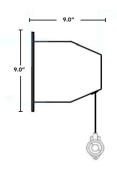

## **EV CHARGING CABLE RETRACTOR**

A cable managment solution for electric vehicle charging stations. Helps extend the life of the cables by keeping them overhead and off of the ground.

- -> Effortlessly draw back cable with the spring loaded tether.
- -> Convenient, compact design for clean and safe management of the charging cables.
- -> Flexible mounting options include, wall mounting, pole mounting or pedestal/ground installation.
- -> Durable steel housing.
- -> Tested and rated for 5-6lb pull on either a 40A or 48A cable.
- -> Life cycle expectation: >8,000 pulls/retractions.