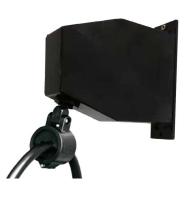

## **EV CHARGING CABLE RETRACTOR**

A cable managment solution for electric vehicle charging stations. Helps extend the life of the cables by keeping them overhead and off of the ground.

- -> Effortlessly draw back cable with the spring loaded tether.
- -> Convenient, compact design for clean and safe management of the charging cables.
- -> Flexible mounting options include, wall mounting, pole mounting or pedestal/ground installation.
- -> Durable steel housing.
- -> Tested and rated for 5-6lb pull on either a 40A or 48A cable.
- -> Life cycle expectation: >8,000 pulls/retractions.