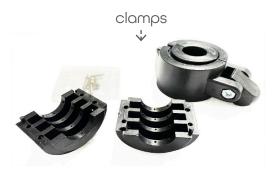

| PART #         | CLAMP DIAMETER                                                     |
|----------------|--------------------------------------------------------------------|
| EVC-L2-ACC-CMR | 0.59" For Cable with OD 14-17MM<br>0.82" For Cable with OD 19-22MM |