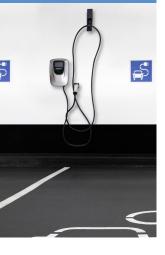

## **EV CHARGING CABLE RETRACTOR**

A cable managment solution for electric vehicle charging stations. Helps extend the life of the cables by keeping them overhead and off of the ground.

- -> Effortlessly draw back cable with the spring loaded tether.
- -> Convenient, compact design for clean and safe management of the charging cables.
- -> Flexible mounting options include, wall mounting, pole mounting or pedestal/ground installation.
- -> Durable steel housing.
- -> Tested and rated for 5-6lb pull on either a 40A or 48A cable.
- -> Life cycle expectation: >8,000 pulls/retractions.