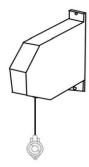

## **EV CHARGING CABLE RETRACTOR**

A cable managment solution for electric vehicle charging stations. Helps extend the life of the cables by keeping them overhead and off of the ground.

- -> Effortlessly draw back cable with the spring loaded tether.
- -> Convenient, compact design for clean and safe management of the charging cables.
- -> Flexible mounting options include, wall mounting, pole mounting or pedestal/ground installation.
- -> Durable steel housing.
- -> Tested and rated for 5-6lb pull on either a 40A or 48A cable.
- -> Life cycle expectation: >8,000 pulls/retractions.