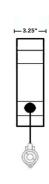

| PART #         | CLAMP DIAMETER                                                     |
|----------------|--------------------------------------------------------------------|
| EVC-L2-ACC-CMR | 0.59" For Cable with OD 14-17MM<br>0.82" For Cable with OD 19-22MM |