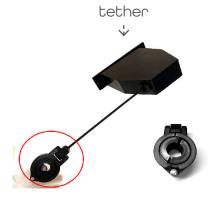

## **EV CHARGING CABLE RETRACTOR**

A cable managment solution for electric vehicle charging stations. Helps extend the life of the cables by keeping them overhead and off of the ground.

- -> Effortlessly draw back cable with the spring loaded tether.
- -> Convenient, compact design for clean and safe management of the charging cables.
- -> Flexible mounting options include, wall mounting, pole mounting or pedestal/ground installation.
- -> Durable steel housing.
- -> Tested and rated for 5-6lb pull on either a 40A or 48A cable.
- -> Life cycle expectation: >8,000 pulls/retractions.

| PART #         | CLAMP DIAMETER                                                     |
|----------------|--------------------------------------------------------------------|
| EVC-L2-ACC-CMR | 0.59" For Cable with OD 14-17MM<br>0.82" For Cable with OD 19-22MM |