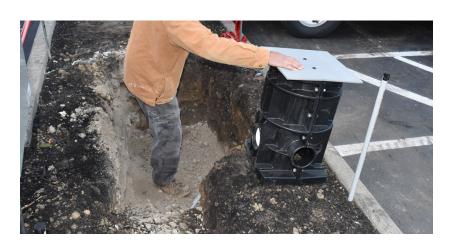

## **EV CHARGING STATION FOUNDATION**

breezEV's EV Charging Station Foundation is a pre-fabricated, precision-engineered solution for EV charging. Its durable yet lightweight polypropylene foundation requires no specialized machinery; it can be installed by one person in one day.

- -> Significant cost and time savings for sidewalk, grass and mulch/ stone gravel garden installations.
- -> Make-ready solution that prevents future infrastructure changes.
- → Easy, one-day installation; no concrete pours or heavy machinery required.
- -> Engineered solution creates a clean, uniform appearance.
- Top plate comes pre-drilled with holes to accept the breezEV Pedestals
- -> Manufactured from durable, weather-resistant polypropylene.
- -> Four ports for versatility and future expansion.
- Top plate creates easy access point for charger repairs, replacements, or upgrades.
- -> Lockable wire storage protects components until charging station is installed.
- -> Foundation allows the charger to be installed immediately; no waiting for concrete to cure.