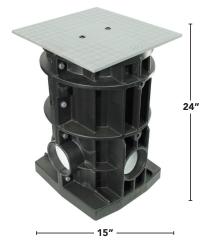

## **EV CHARGING STATION FOUNDATION**

breezEV's EV Charging Station Foundation is a pre-fabricated, precision-engineered solution for EV charging. Its durable yet lightweight polypropylene foundation requires no specialized machinery; it can be installed by one person in one day.

- -> Significant cost and time savings for sidewalk, grass and mulch/ stone gravel garden installations.
- -> Make-ready solution that prevents future infrastructure changes.
- → Easy, one-day installation; no concrete pours or heavy machinery required.
- -> Engineered solution creates a clean, uniform appearance.
- Top plate comes pre-drilled with holes to accept the breezEV Pedestals
- -> Manufactured from durable, weather-resistant polypropylene.
- -> Four ports for versatility and future expansion.
- Top plate creates easy access point for charger repairs, replacements, or upgrades.
- -> Lockable wire storage protects components until charging station is installed.
- -> Foundation allows the charger to be installed immediately; no waiting for concrete to cure.

| PART #                     | DIMENSIONS       | WEIGHT  |
|----------------------------|------------------|---------|
| EVC-L2-ACC-MAKE-READY-BASE | 24 x 15 x 15 in. | 40 lbs. |

LIGHT EFFICIENT DESIGN HEADQUARTERS 188 S. Northwest Highway • Cary, IL 60013 INNOVATION & MANUFACTURING CENTER 30 Log Bridge Road, Building 200 • Middleton, MA 01949 847.380.3540 • led-llc.com 05.24.22 Information is subject to change without notice.