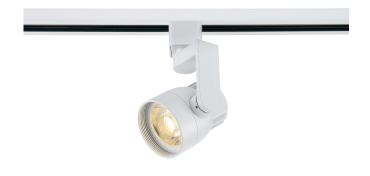

## **NUVO TH421**

## 12 Watt LED Track Head White Finish 24 Degree Beam Angle

Fixture Type

Track Lighting Heads

Collection

No

Style

Contemporary

Finish White

Width 2.52"

Height 3.32"

Shade Description

Clear

Shade Material

Die Cast Aluminum

Extension

6.18"

Number of Lights

1-Light

**Light Source** 

Integral LED

Lumen Output 820 Lumens

Lamp Type

Wattage 12 Watts

LED