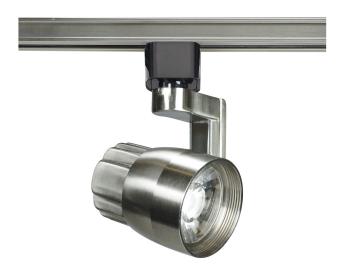

## NUVO TH425

## 12 Watt LED Track Head Brushed Nickel Finish 24 Degree Beam Angle

Fixture Type Track Lighting Heads

Style Contemporary

Shade Description Clear

Number of Modules 1 Module

Lumen Output 820 Lumens

Lamp Type LED