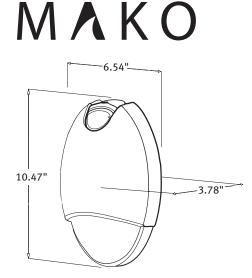

## ARCHITECTURAL EMERGENCY LIGHT

The MAKO-3 is an architectural emergency egress light fixture offering in a low-profile, very attractive housing. The sleek design blends seamlessly into any installation and provides a contemporary alternative to typical "bug-eye" units. The MAKO-3 is ideal for retail stores, hotels, schools, restaurants, office buildings and outdoor applications. Perfect for wet locations and cold environments.