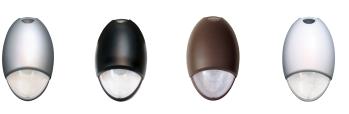

## ORDERING INFORMATION

| MODEL  | HOUSING COLOR   | OPTIONS                        | LED COLOR |  |
|--------|-----------------|--------------------------------|-----------|--|
| MAKO-3 | NK= Nickel      | SD = Self-Diagnostics          | W = White |  |
|        | BK=Black        | CW = Cold Weather Package      | G = Green |  |
|        | DB= Dark Bronze | PCL= Photocell w/ Accent LED's | B = Blue  |  |
|        | WH= White       | RM= Remote Unit                | A = Amber |  |
|        | WH= White       | RM= Remote Unit                | A = Amber |  |