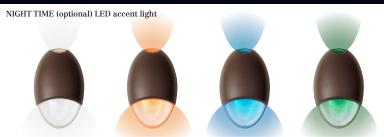

## LIGHT MODES

## **BENEFITS & FEATURES**

- Contemporary, low-profile, streamlined design
- Suitable for Damp or Wet Locations (32° to 122° F)
- Optional Cold Weather package (-40° to 122° F)
- 2 x 6V 6W Xenon lamps for emergency mode
- Durable die-cast aluminum housing
- Optional remote unit available
- Optional Self-Test/Self-Diagnostics
- UV stable polycarbonate lens and mirrored reflector
- UL94-5VA flame rating on polycarbonate components
- Test switch and charge rate indicator
- Wall mounted
- 120/277V dual primary 60Hz input
- Nickel cadmium battery delivers more than the required 90 minutes capacity to emergency lamps
- Quick connect mounting back plate
- Optional LED lamps with sensor provide decorative lighting at night when unit is not in emergency mode (PCL Option)
- Low voltage disconnect
- Rigid Conduit entry provision on top of the unit or simple wall mount
- ETL Listed for Wet Locations. Meets UL924, NFPA 101, NFPA 70-NEC and OSHA Illumination standards
- 5 year warranty