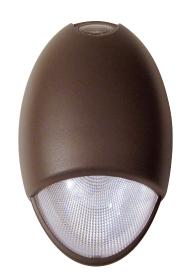

## ARCHITECTURAL EMERGENCY LIGHT

The MAKO-3 is an architectural emergency egress light fixture offering in a low-profile, very attractive housing. The sleek design blends seamlessly into any installation and provides a contemporary alternative to typical "bug-eye" units. The MAKO-3 is ideal for retail stores, hotels, schools, restaurants, office buildings and outdoor applications. Perfect for wet locations and cold environments.

## **BENEFITS & FEATURES**

- Contemporary, low-profile, streamlined design
- Suitable for Damp or Wet Locations (32° to 122° F)
- Optional Cold Weather package (-40° to 122° F)
- 2 x 6V 6W Xenon lamps for emergency mode
- Durable die-cast aluminum housing
- Optional remote unit available
- Optional Self-Test/Self-Diagnostics
- UV stable polycarbonate lens and mirrored reflector
- UL94-5VA flame rating on polycarbonate components
- Test switch and charge rate indicator
- Wall mounted
- 120/277V dual primary 60Hz input
- Nickel cadmium battery delivers more than the required 90 minutes capacity to emergency lamps
- Quick connect mounting back plate
- Optional LED lamps with sensor provide decorative lighting at night when unit is not in emergency mode (PCL Option)
- Low voltage disconnect
- Rigid Conduit entry provision on top of the unit or simple wall mount
- ETL Listed for Wet Locations. Meets UL924, NFPA 101, NFPA 70-NEC and OSHA Illumination standards
- 5 year warranty