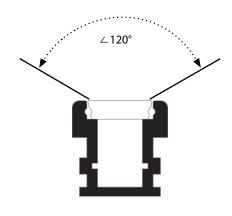

over areas. When fully sealed with neutral cure silicone sealant, the Paver can be used in outdoor recessed lighting applications as well.

#### **Features**

- Extruded aluminum construction
- Use tape light, lens, and end caps to create a complete fixture (tape light and accessories sold separately)

## Mounting

Recess mount via contruction adhesive, frost reststant/elastic ceramic glue, or mortar cement (For in-ground installations or for areas with exposure to moisture or heavy loads, special order products may be needed such as polystyrene foam board, sealants, or adhesives; please consult a professional installer)

#### **Applications**

Recessed applications, drive-over areas, outdoor malls, parking lots

#### Warranty

3 years

## Technical Information

**Profile Dimensions** 





## Ordering Information

Paver Extrusion



## PE-PAVER-1M includes:

(1) 1M Paver extrusion

## Accessories

| Image | Part Number     | Description                                                                                                     |
|-------|-----------------|-----------------------------------------------------------------------------------------------------------------|
|       | PE-PAVERLENS-1M | 1 meter frosted polycarbonate lens for Helm extrusion; UV Resistant/Flame Retardant; Must be siliconed in place |
|       | PE-PAVER-END    | Polypropylene plastic end cap for Paver extrusion                                                               |
|       | PE-PAVER-FEED   | Polypropylene plastic end cap with hole for wire feed for Paver extrusion