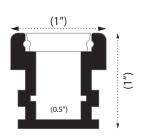

e-over areas. When fully sealed with neutral cure silicone sealant, the Paver can be used in outdoor recessed lighting applications as well.

#### **Features**

- Extruded aluminum construction
- Use tape light, lens, and end caps to create a complete fixture (tape light and accessories sold separately)

## Mounting

Recess mount via contruction adhesive, frost reststant/elastic ceramic glue, or mortar cement (For in-ground installations or for areas with exposure to moisture or heavy loads, special order products may be needed such as polystyrene foam board, sealants, or adhesives; please consult a professional installer)

#### **Applications**

Recessed applications, drive-over areas, outdoor malls, parking lots

#### Warranty

3 years

## Technical Information

**Profile Dimensions** 





## Ordering Information

Paver Extrusion



## PE-PAVER-1M includes:

(1) 1M Paver extrusion

## Accessories

| Image | Part Number     | Description                                                                                                     |
|-------|-----------------|-----------------------------------------------------------------------------------------------------------------|
|       | PE-PAVERLENS-1M | 1 meter frosted polycarbonate lens for Helm extrusion; UV Resistant/Flame Retardant; Must be siliconed in place |
|       | PE-PAVER-END    | Polypropylene plastic end cap for Paver extrusion                                                               |
|       | PE-PAVER-FEED   | Polypropylene plastic end cap with hole for wire feed for Paver extrusion