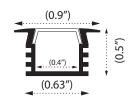

## Technical Information

**Profile Dimensions** 

#### Mounting

Recess mount via 3M° double-sided adhesive tape or construction adhesive; Fits in 5/8" wide x 1/2" deep channels