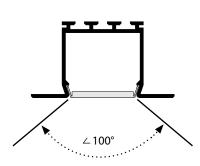

#### Description

The Flange Slot is designed to be used in drywall and other flat surfaces during remodeling or new construction. 3/8" flanged edges on either side nearly disappear for a clean line-of-light look.

#### Mountina

Recess mount via spring mounting clips