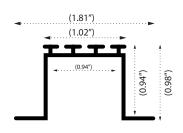

: | CAT:  |
|           |       |
|           |       |
|           |       |
|           |       |
|           |       |
|           |       |
|           |       |
|           |       |

#### Description

The Flange Slot is designed to be used in drywall and other flat surfaces during remodeling or new construction. 3/8" flanged edges on either side nearly disappear for a clean line-of-light look.

#### **Features**

- Extruded aluminum construction
- Use tape light, lens, spring clips, and end caps to create a complete fixture (tape light and accessories sold separately)

#### Mountina

Recess mount via spring mounting clips

### **Applications**

Lines of light across walls, ceilings, and other flat surfaces

### Warranty

3 years

## Technical Information

### **Profile Dimensions**





# Ordering Information





### PE-DFSLOT-2M includes:

(1) 2M Flange Slot extrusion

\*Standard Flange Slot Channel is available as special order only Please allow up to 2 weeks for order processing.

### Accessories

| Image