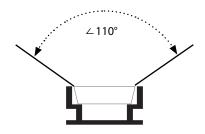

When fully sealed with neutral cure silicone sealant, the Helm can be used in outdoor recessed lighting applications as well.

#### **Features**

- Extruded aluminum construction
- Use tape light, lens, and end caps to create a complete fixture (tape light and accessories sold separately)

#### Mounting

Recess mount via construction adhesive or frost resistant/elastic ceramic glue (For in-ground installations or for areas with exposure to moisture or heavy loads, special order products may be needed such as polystyrene foam board, sealants, or adhesives; please consult a professional installer)

#### **Applications**

Recessed applications, walk-over areas, building facades, pathways, bathrooms, and pool areas

#### Warranty

3 years

## Technical Information

**Profile Dimensions** 





## Ordering Information



#### PE-HELM-1M includes:

(1) 1M Helm extrusion

\*Helm Extrusion is available as special order only Please allow up to 2 weeks for order processing.

### Accessories

| Image | Part Number  | Description                                                                                                     |
|-------|--------------|-----------------------------------------------------------------------------------------------------------------|
|       | PE-UVHELM-1M | 1 meter frosted polycarbonate lens for Helm extrusion; UV Resistant/Flame Retardant; Must be siliconed in place |
|       | PE-HELM-END  | Polypropylene plastic end cap for Helm extrusion                                                                |
|       | PE-HELM-FEED | Polypropylene plastic