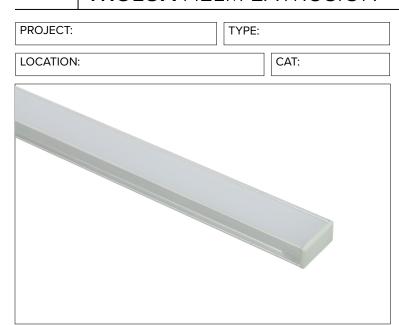

# **TRULUX HELM EXTRUSION**

#### Description

Specifically designed for flooring, the Helm is suitable for use with tile floors and other walk-over applications. When fully sealed with neutral cure silicone sealant, the Helm can be used in outdoor recessed lighting applications as well.

#### **Features**

- Extruded aluminum construction
- Use tape light, lens, and end caps to create a complete fixture (tape light and accessories sold separately)