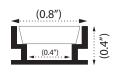

s. When fully sealed with neutral cure silicone sealant, the Helm can be used in outdoor recessed lighting applications as well.

#### **Features**

- Extruded aluminum construction
- Use tape light, lens, and end caps to create a complete fixture (tape light and accessories sold separately)

#### Mounting

Recess mount via construction adhesive or frost resistant/elastic ceramic glue (For in-ground installations or for areas with exposure to moisture or heavy loads, special order products may be needed such as polystyrene foam board, sealants, or adhesives; please consult a professional installer)

#### **Applications**

Recessed applications, walk-over areas, building facades, pathways, bathrooms, and pool areas

#### Warranty

3 years

## Technical Information

**Profile Dimensions** 





## Ordering Information



#### PE-HELM-1M includes:

(1) 1M Helm extrusion

\*Helm Extrusion is available as special order only Please allow up to 2 weeks for order processing.

### Accessories

| Image | Part Number  | Description                                                                                                     |
|-------|--------------|-----------------------------------------------------------------------------------------------------------------|
|       | PE-UVHELM-1M | 1 meter frosted polycarbonate lens for Helm extrusion; UV Resistant/Flame Retardant; Must be siliconed in place |
|       | PE-HELM-END  | Polypropylene plastic end cap for Helm extrusion                                                                |
|       | PE-HELM-FEED | Polypropylene plast