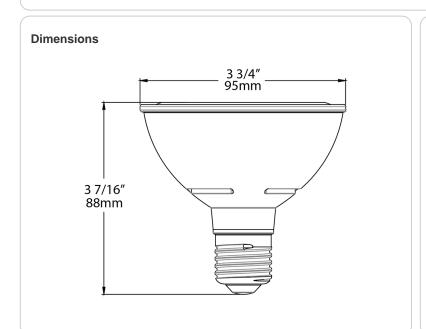

E26, Medium Screw Base

Material:

Plastic

Construction

**Operating Temparture:** 

-20 - 45°C

MOL (inches):

3.54"

MOD (inches):

3.78"

LED Characteristics

Lifespan:

72.7 LPW

25,000-hour LED lifespan based on IES LM-70 results

Other

**Equivalent:** 