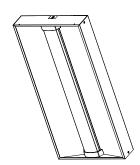

### **Product Description**

The SMK-ZR surface mount kit is designed to convert Cree ZR Series troffers into surface mount or suspended luminaires. It features a powder-coated white finish to complement a variety of interior designs.

## **CONSTRUCTION & MATERIALS**

- SMK-ZR24 Dimensions: L 48.0" (1219mm) x W 24.2" (615mm) x H 5.5" (140mm)
- SMK-ZR14 Dimensions: L 48.0" (1219mm) x W 12.2" (310mm) x H 5.5" (140mm)
- **SMK-ZR22 Dimensions:** L 24.0" (610mm) x W 24.2" (615mm) x H 5.5" (140mm)
- Weight: max 15 lbs. (6.8kg)

### SMK-ZR24

NOTE: Not for use with emergency backup or Cree SmartCast® Technology luminaires